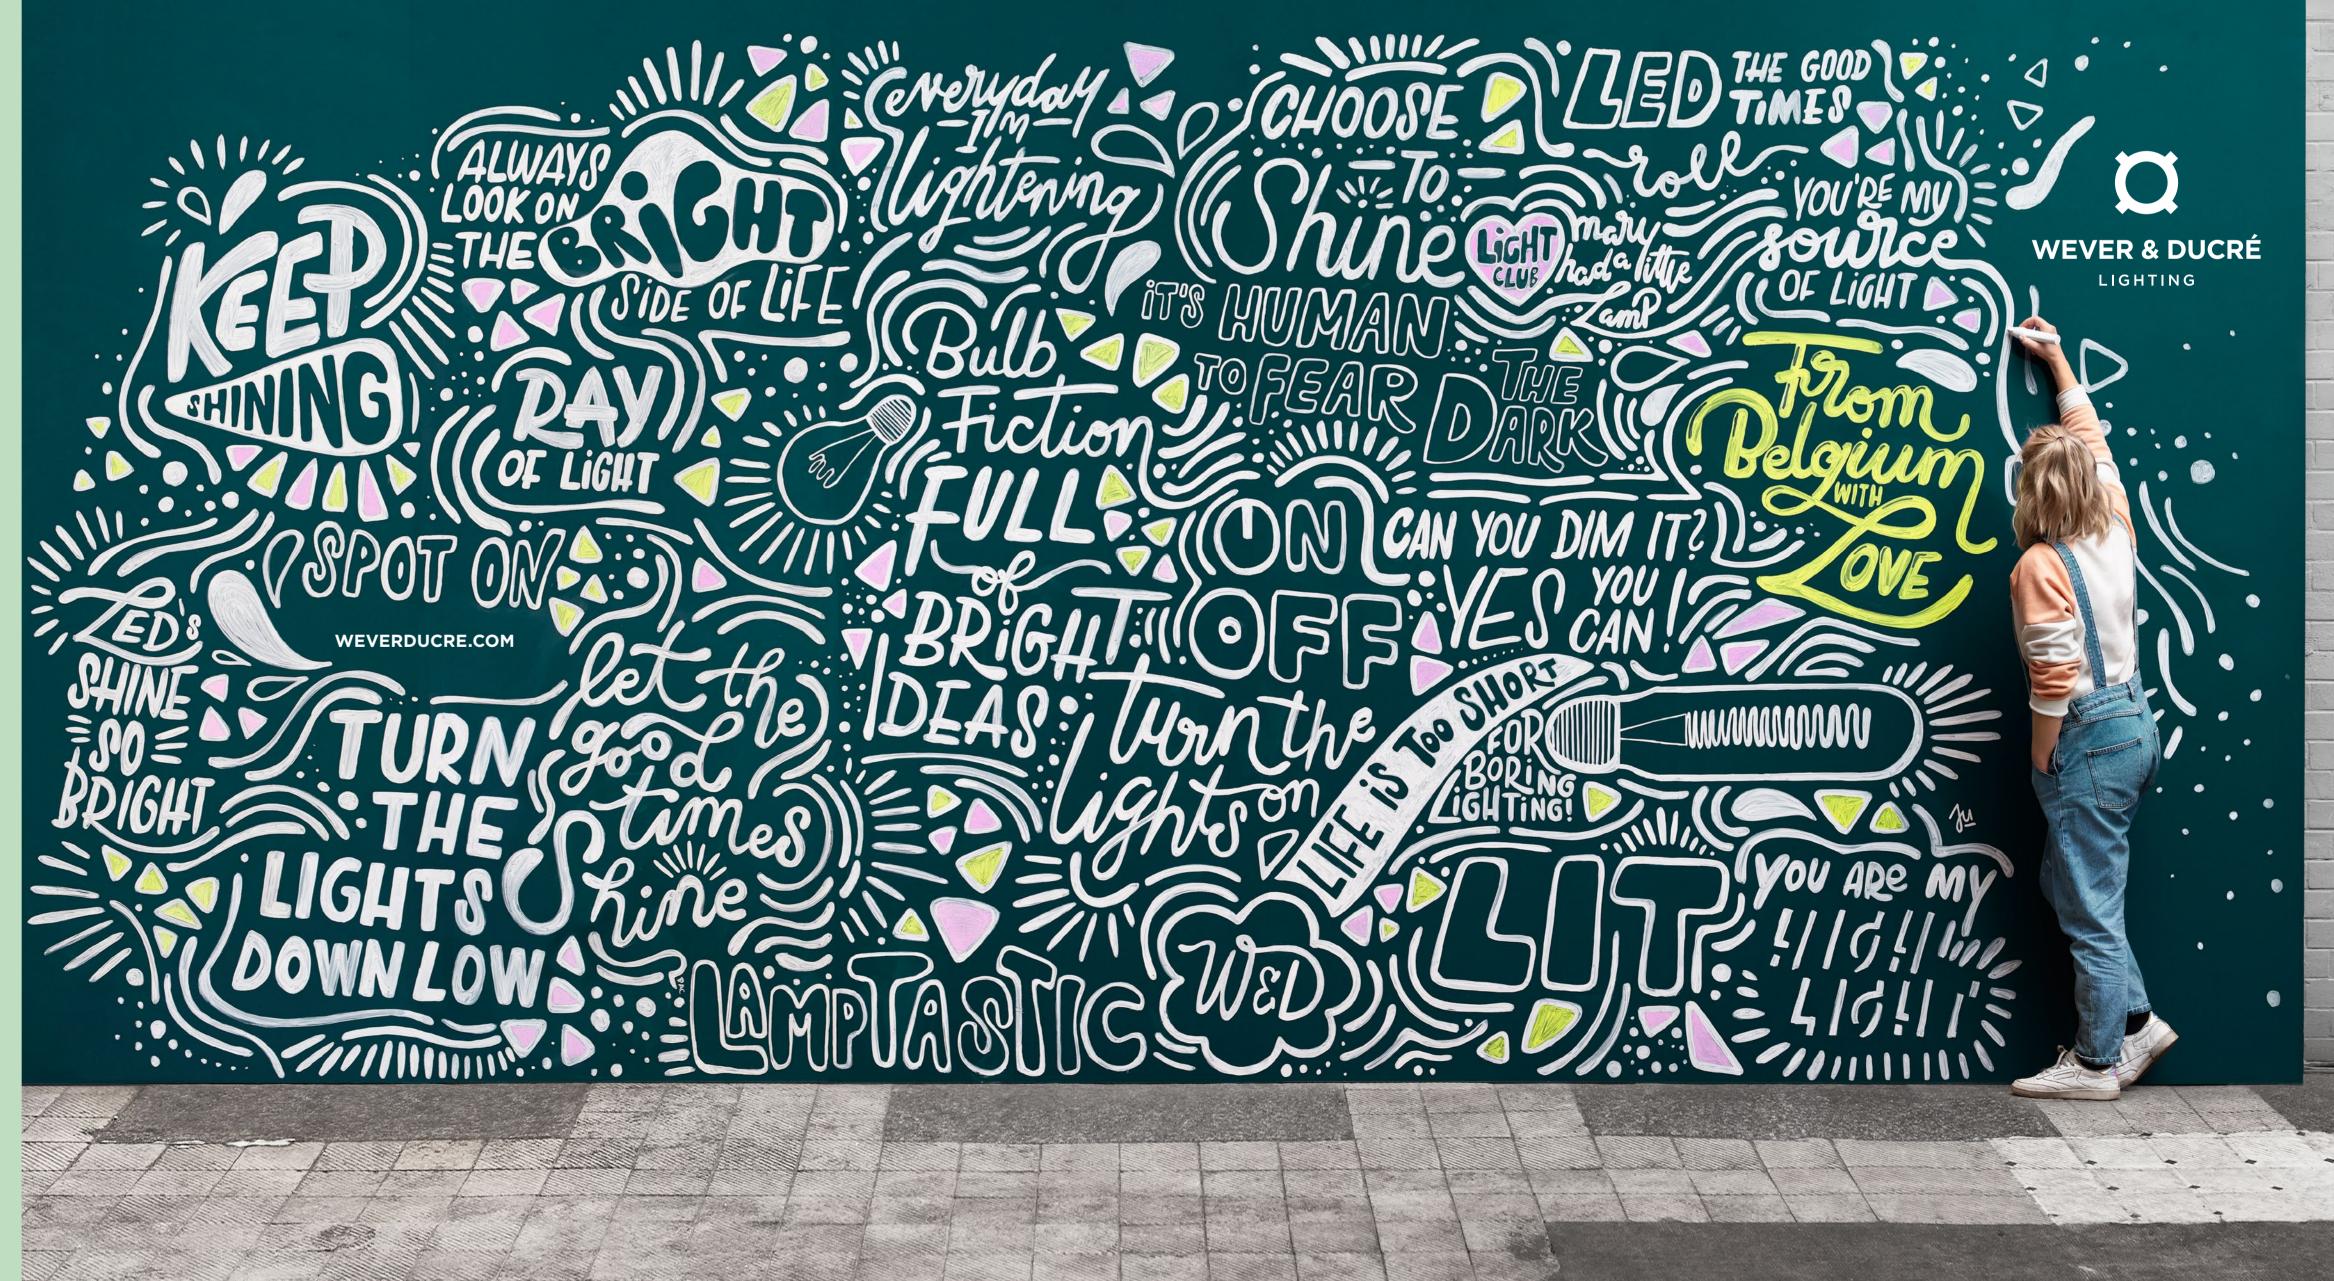

## Frem Belgium WITH Cove

With ROOMOR, Wever & Ducré has developed a product that perfectly adapts to its surroundings. Inspired by the design style of the Roaring Twenties, this luminaire features an eye-catching cable arrangement and comes in various colours and countless variations. Whether you want it to bring some chic into your office or that certain something into a hotel lobby – ROOMOR is up to the task.