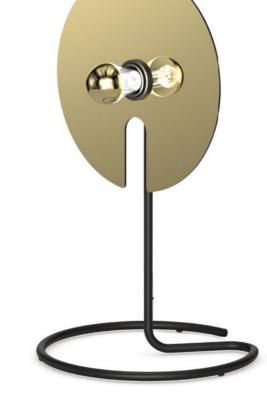

Designed by Marcello Ziliani

13&9 Design's focus is on people, which is why the designers are always determined to create a meaningful connection between a product and its user. In the case of MIRRO, a luminaire created in collaboration with fashion designer Sabrina Stadlober, this was achieved by incorporating a reflecting metallic surface element that resembles a mirror and creates a dynamic relationship between user, luminaire and light.

**Designed by** 13&9 Design

WALL | TABLE | FLOOR
LED QA60 max. 15 W | E27
aluminium & steel powder coated
aluminium | composite panel
incl. black textile cable plug and dimmer

gold | black chrome