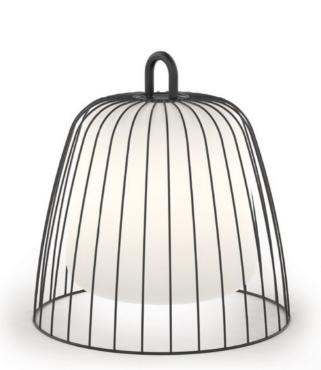

## COSTA

**FLOOR | SUSPENDED** LED 3 W | 300 lm | IP44 | 0.9 kg / 1.1 kg

temperature adjustable from
2200-4000 K | rechargeable li-ion
battery incl. charger | light for 8 hours
5 hours charging time
polyethylene | polypropylene
hook: black | orange | blue | yellow

all limits otherwise set by pre-defined light outlets.

We'd say: An unbeatable all-rounder.

Designed by Bernd Steinhuber

version and features a new suspension system that lifts

Barcelona's coast is the perfect place for

ideas. And it's exactly where we found the

inspiration for our COSTA collection too.

you ask? Created playful luminaires with

colourful nets of Spanish fishermen and

the fine texture of sunshades. Thanks to

their smart design, the luminaires can be

used either directly on the floor as floor

lamps or as hanging lamps.

collecting not only seashells, but also

What we've done with this inspiration,

decorative accents that resemble the