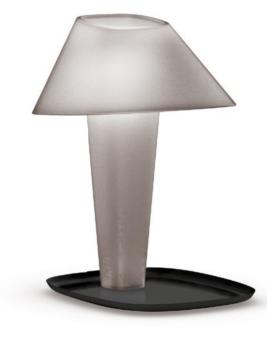

SUSPENDED

WALL | TABLE | FLOOR

LED C35 or P25 max. 6 W | E14

or LED QA60 max. 15 W | E27

plated or powder coated steel

polycarbonate | incl. cable plug and dimmer lamp body: green | grey | white | yellow | rose tray: gold | chrome | copper | black chrome

Designed by Marcello Ziliani

13&9 Design's focus is on people, which is why the designers are always determined to create a meaningful connection between a product and its user. In the case of MIRRO, a luminaire created in collaboration with fashion designer Sabrina Stadlober, this was achieved by incorporating a reflecting metallic surface element that resembles a mirror and creates a dynamic relationship between user, luminaire and light.