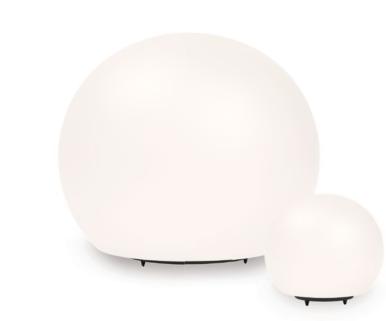

## COSTA

**FLOOR | SUSPENDED** LED 3 W | 300 lm | IP44 | 0.9 kg / 1.1 kg

temperature adjustable from
2200-4000 K | rechargeable li-ion
battery incl. charger | light for 8 hours
5 hours charging time
polyethylene | polypropylene
hook: black | orange | blue | yellow

ideas. And it's exactly where we found the

inspiration for our COSTA collection too.

you ask? Created playful luminaires with

colourful nets of Spanish fishermen and

the fine texture of sunshades. Thanks to

their smart design, the luminaires can be

used either directly on the floor as floor

lamps or as hanging lamps.

collecting not only seashells, but also

What we've done with this inspiration,

decorative accents that resemble the